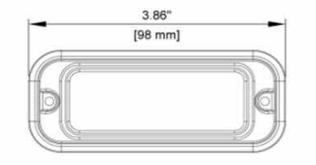

zed with other units, two bolt fixing. CE and ECE approved.

#### Additional information

| Red wire    | +ve supply                        |
|-------------|-----------------------------------|
| Black wire  | -ve ground                        |
| White wire  | alternating flash                 |
| Yellow wire | synchronization and flash pattern |

Momentarily connecting the yellow wire to red changes the flash pattern, sequencing it through the 12 patterns, connecting it 3 times in quick succession resets the flash pattern to default (sequencing). Connecting the yellow wires together synchronizes the lights provided they have been set to the same flash pattern. Connecting one white wire to red will alternate the flash pattern of a pair of lights.



#### Technical Drawing (not to scale)





#### **Specification**

- Type Colour Number of LEDs Voltage Current Flash patterns Base Bezel Operating temperature Protection Compliance
- High intensity LED stobe Red 3 x 1 watt 12/24 volt dc 0.35 amps 12 Metal alloy Chromed plastic -30°C to +60°C IP65

CE, ECE

| ; | No. | Flash Pattern | No. | Flash Pattern       |
|---|-----|---------------|-----|---------------------|
|   | 0   | Random (all)  | 6   | Quad                |
|   | 1   | Steady        | 7   | Quint               |
|   | 2   | Single        | 8   | 8 Flash             |
|   | 3   | Mega          | 9   | Single - Quad       |
|   | 4   | Double        | 10  | Single H/L          |
|   | 5   | Triple        | 11  | Single-Triple-Quint |

The information contained in this document is correct to the best of our knowledg