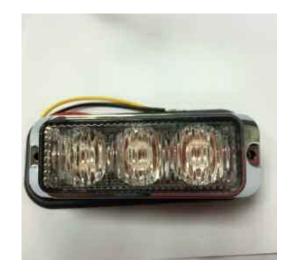

### Part No. 0-442-05

High intensity Red LED warning light with chrome bezel. Dual voltage 3 LED unit with 12 programmable flash sequences, can be synchronized with other units, two bolt fixing. CE and ECE approved.

#### Additional information

| Red wire    | +ve supply                        |
|-------------|-----------------------------------|
| Black wire  | -ve ground                        |
| White wire  | alternating flash                 |
| Yellow wire | synchronization and flash pattern |