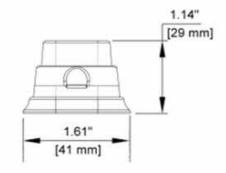

d with other units, two bolt fixing. CE and ECE approved.

#### Additional information

| Red wire    | +ve supply                        |
|-------------|-----------------------------------|
| Black wire  | -ve ground                        |
| White wire  | alternating flash                 |
| Yellow wire | synchronization and flash pattern |

Momentarily connecting the yellow wire to red changes the flash pattern, sequencing it through the 12 patterns, connecting it 3 times in quick succession resets the flash pattern to default (sequencing). Connecting the yellow wires together synchronizes the lights provided they have been set to the same flash pattern. Connecting one white wire to red will alternate the flash pattern of a pair of lights.



#### Technical Drawing (not to scale)





#### **Specification**

- Type Colour Number of LEDs Voltage Current Flash patterns Base Bezel Operating temperature Protection Compliance
- High intensity LED stobe Red 3 x 1 watt 12/24 volt dc 0.35 amps 12 Metal alloy Chromed plastic -30°C to +60°C IP65

CE, ECE

| ; | No. | Flash Pattern | No. | Flash Pattern       |
|---|-----|---------------|-----|---------------------|
|   | 0   | Random (all)  | 6   | Quad                |
|   | 1   | Steady        | 7   | Quint               |
|   | 2   | Single        | 8   | 8 Flash             |
|   | 3   | Mega          | 9   | Single - Quad       |
|   | 4   | Double        | 10  | Single H/L          |
|   | 5   | Triple        | 11  | Single-Triple-Quint |

The information contained in this document is correct to the best of our knowledge